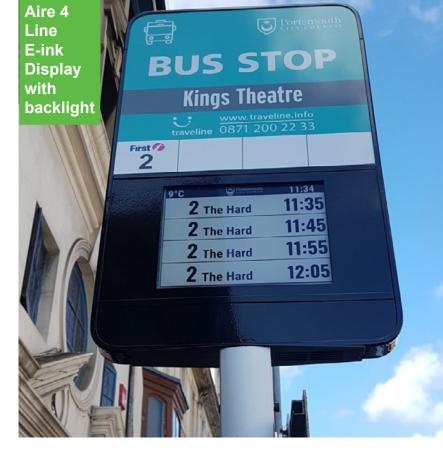

## 12. <u>East Sussex Council Bus Improvement Works</u>

To consider the designs of the bus shelters