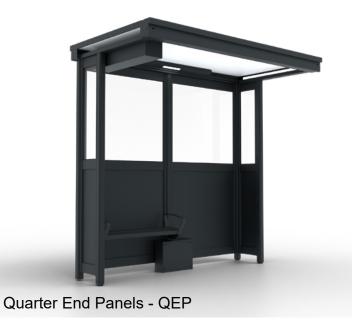

## 12. <u>East Sussex Council Bus Improvement Works</u>

To consider the designs of the bus shelters