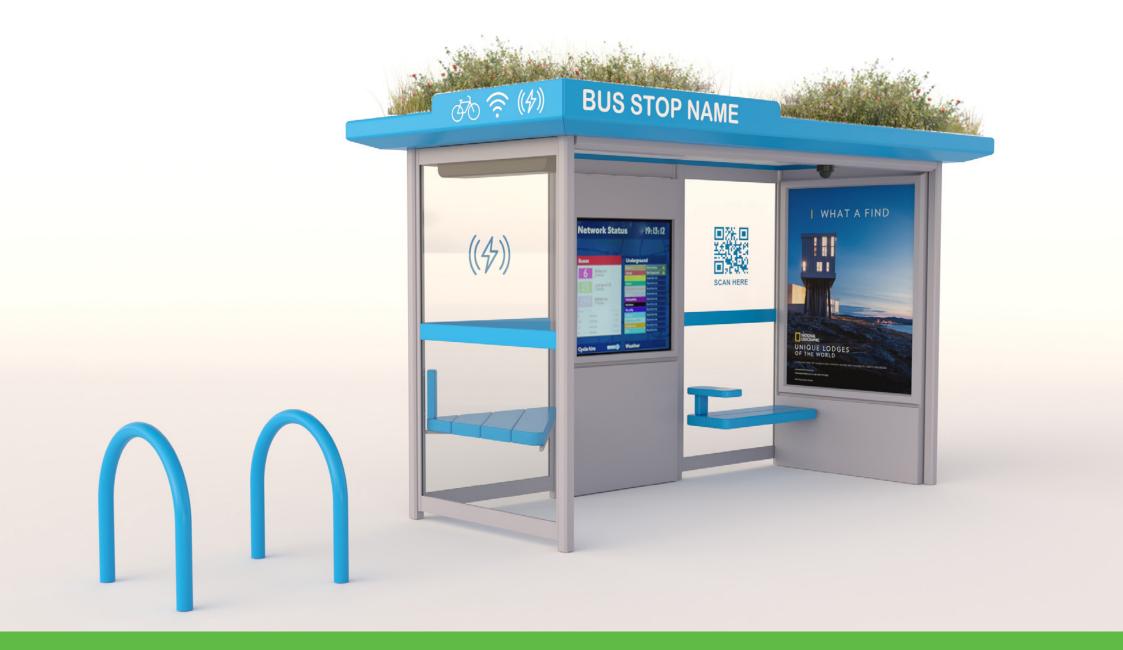

## 12. <u>East Sussex Council Bus Improvement Works</u>

To consider the designs of the bus shelters