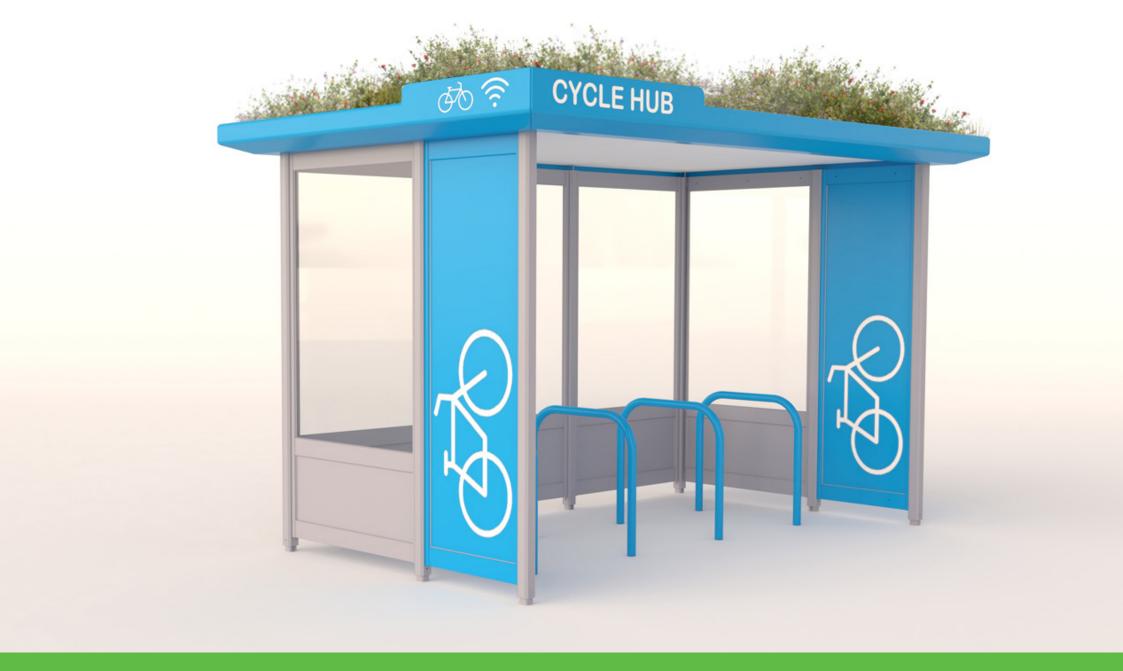

## 12. <u>East Sussex Council Bus Improvement Works</u>

To consider the designs of the bus shelters