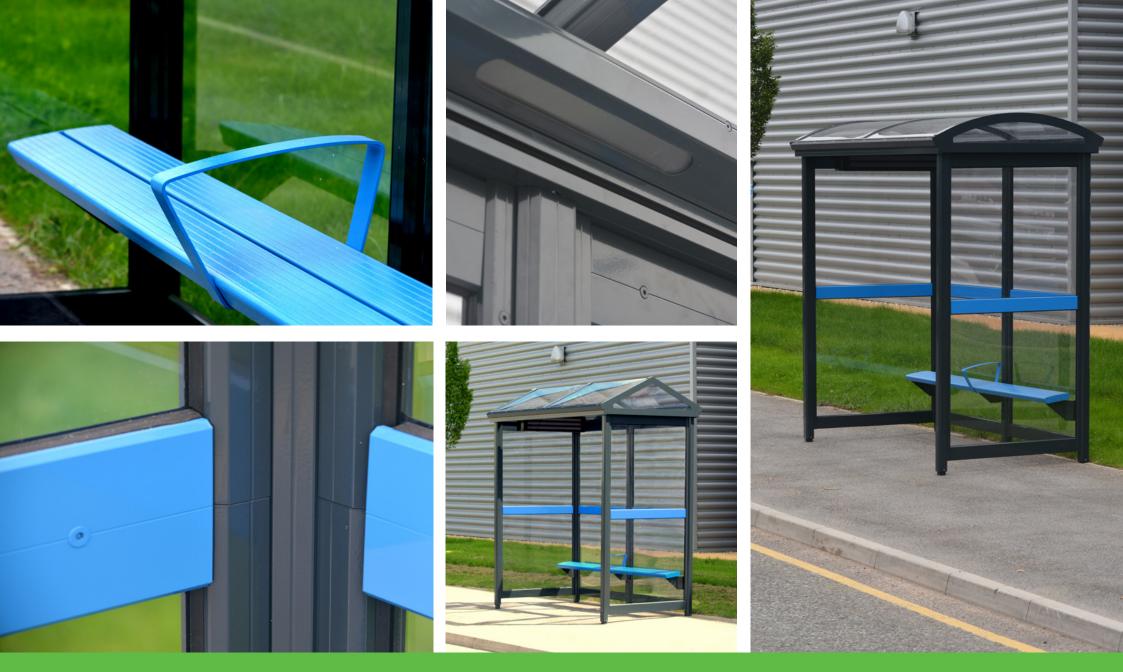

## 12. <u>East Sussex Council Bus Improvement Works</u>

To consider the designs of the bus shelters