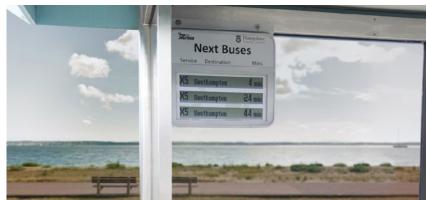

## 12. <u>East Sussex Council Bus Improvement Works</u>

To consider the designs of the bus shelters