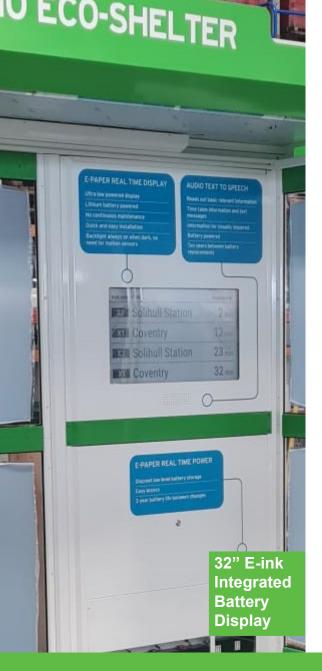

## 12. <u>East Sussex Council Bus Improvement Works</u>

To consider the designs of the bus shelters