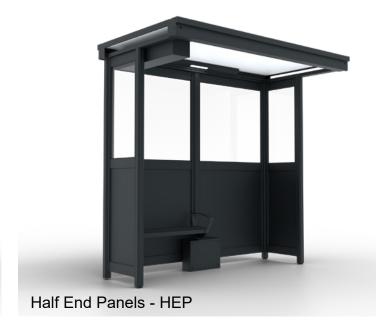

## 12. <u>East Sussex Council Bus Improvement Works</u>

To consider the designs of the bus shelters