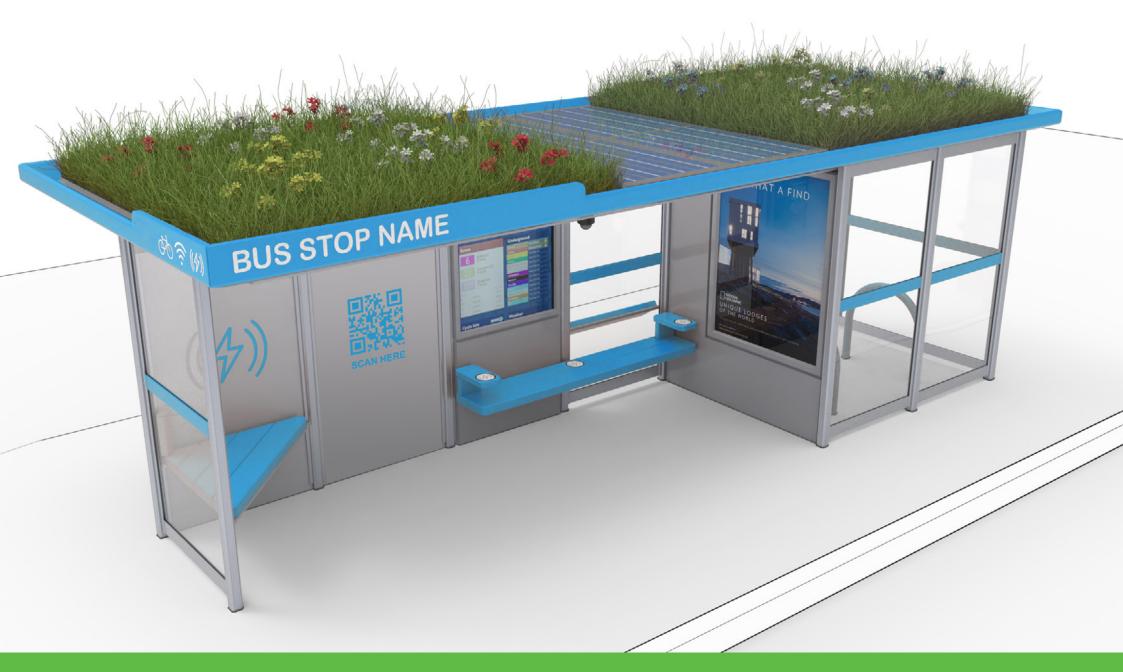

## 12. <u>East Sussex Council Bus Improvement Works</u>

To consider the designs of the bus shelters