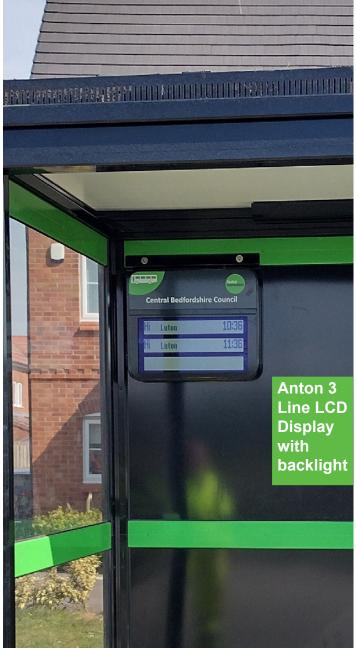

## 12. <u>East Sussex Council Bus Improvement Works</u>

To consider the designs of the bus shelters