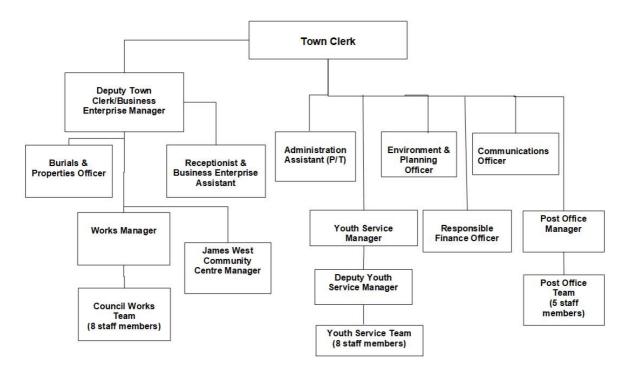

# **Staff Management Structure**

The administration of the Town Council is carried out by a qualified Town Clerk who has been appointed by the Council. The Town Clerk is required to carry out all the functions required by law as the council's proper officer and to issue all statutory notifications.

The Town Clerk is supported by a team of officers, administrative staff and other operatives in carrying out the extensive duties of the Council including servicing all the committees and meetings, carrying out the resolutions of the Council and those committees, maintaining the Council's portfolio of land and properties, delivering youth services and working with partner organisations and the public. Overall, there are 34 members of staff.