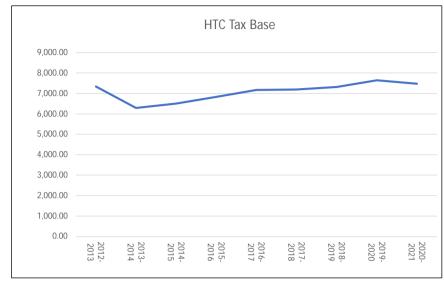

Wealden District Council had made an error in calculating last year tax base as per a separate report in more detail as part of these papers.

At the current band D tax rate of £138.55, the tax base for this year is 7476.4 which is a reduction last year tax base.

Hailsham's Tax Base for 2020-2021 is the 'corrected' figure of 7476.4. This is a 'decrease' of 172.9 from the figure of 7649.3 for 2019-2020 that HTC was given in error.

WDC: It would appear to be an error in a spreadsheet where the figure for council tax benefits was not being pulled through into the main calculation. I ... picked up the error when working on the 2020/21 tax base calculations last week.

Your tax base for 2019/20 should have actually been 7,425.5, and therefore was slightly overstated by circa 3%. The corrected figure would take the base for 2020/21 to 7,476.4 which would have been an increase of 50.9 dwellings. Again, we will ensure this is corrected for 2020/21 which will resolve the situation.

Had HTC been given the accurate Tax base for this financial year HTC would have determined its budget and Band D rate accordingly and we would probably have seen a modest increase in the Band D rate to meet shortfalls related to inevitable inflationary increases in our costs. Instead because the tax base we were informed of indicated a not insignificant increase (of 340; from 7309 in 18/19 to 7649 in 19/20), the town council was able to meet its increased costs while not increasing the Band D rate at all.