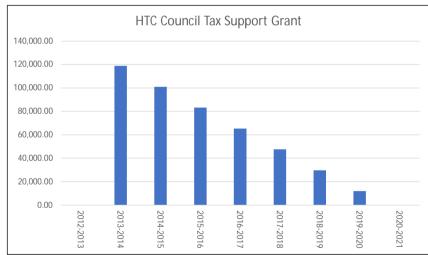

- 45.6 Explanation of the context surrounding the Council Tax Support Grant, that had originally made up 20% of total budget. It was introduced when council tax benefit came in and reduced tax base by 20%. Central government had funded the short-fall with top-up grant on a reduced scale paid to District Councils to be given to parishes and was passed on by WDC. Next year is first year without any CT support grant.
- Query over the additional £5,000 requested by the neighbourhood Plan Committee: Mr Harrison clarified the situation. There is £11,175 remaining on the budget. The NP committee had agreed to commission the existing consultants to undertake a professional appraisal of the WDC Conservation Area at £2300 plus expenses and to ring-fence £4K of what's left to promote the referendum this therefore only leaves £4-5K of the existing budget. The Consultants will need to do more work i.e. meeting on the 19<sup>th</sup> needs consultant present. The NP Committee felt it was prudent to increase budget now rather than needing extra budget later on.
- It was clarified that financial controls and audit regime determines that the council is required to keep an amount equalling 6% of budget in reserves.
- 45.9 Query as to whether it is possible to determine which areas of the budget are 'absolute costs' council will always have as overheads and therefore what's available for grants, projects etc.
- Discussion that when groups or individuals come to meeting and ask for support, the council does not necessarily take into account whether these are meeting the council's priorities.
- Discussion over the Changing Spaces pod. WDC have been asked WDC to part fund the installation, but that will not cover the revenue cost of maintenance.
- How is the 3% 'blanket increase' across the budget actually applied and how much of it is going to be spent?
- The Vehicle leasing contract is up for renewal and therefore council won't know the real price until March. Council is pushing to go onto electric vehicles however these are still very expensive. Committee agreed we should look at this again in three year's time as it is not worth considering now until the infrastructure gets better and the costs reduce.
- How long is the contract on dog bins in place for? If HTC made a decision to stop using dog bins in a years' time this would reduce the budget. Other councils have done the same (examples given as Eastbourne and Tunbridge Wells). Council will need to highlight this is one of the reasons for the increase.
- 45.15 Confirmation of the budget setting process where does the committee stand on the areas that have been agreed by council? FBRSC would come up with a report making recommendations and options to council with differing budgets. There is potentially less of an issue with a 4 or 5% increase. It largely depends on the increase in the tax base.
- 45.16 RE Street lighting replacement of SOX lamps. Is this a four-year plan and how much longer is that running for, i.e. what year are we into in the four-year plan **to be confirmed**.
- 45.17 Is the Street-light maintenance agreement we had with County Council set at a fixed amount therefore we don't need to increase it? to be confirmed

This whole process if based on the foundation that the present year's tax base is accurate. Then the assumption that there may be a modest increase in the tax base.

The council's budget, precept and Tax Base have all steadily increased over the past years, the only noticeable exception being when Council tax benefit was introduced, which saw our tax base drop but even then the shortfall was met by the CTS Grant.