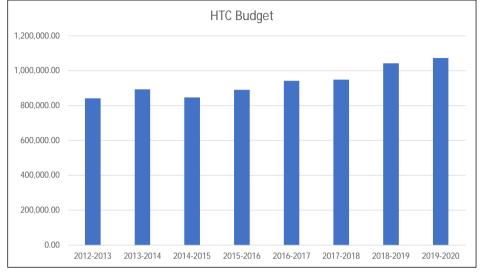

| SUMMARY OF COMMITTEE'S ESTIMATES - 2020/2021 |           |               |
|----------------------------------------------|-----------|---------------|
|                                              |           | % of budget   |
| Corporate Resources & Services               | 870451    |               |
| Environment and Leisure                      | 152100    |               |
| Corporate Assets & Cemetery                  | 78276     |               |
|                                              |           |               |
| Total Budget                                 | 1,100,827 |               |
| Drawn from surplus                           | -         | -             |
| TOTAL PRESENT                                | 440000    |               |
| TOTAL PRECEPT                                | 1100827   |               |
| Breakdown                                    | 4005055   |               |
| Precept ( tax base x £138.55 band D)* 7476.4 | 1035855   | 94.10<br>0.00 |
| Total combined precept/grant                 | 1035855   | 0.00          |
|                                              | .000000   |               |
| Drawn from surplus/Reserves                  | 64972     |               |
|                                              |           |               |