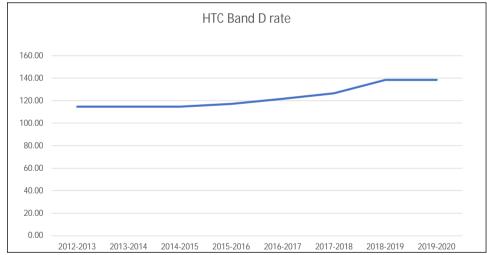

At the current band D tax rate of £138.55 this would require an additional 669 houses to be added to our current tax base of 7649.3. Council is expecting the tax base information anytime.

To cover the current shortfall, Council would need to increase the band D tax rate by 9% which is an additional £12.47 per year bring band D to £151.02.

Wealden District Council had made an error in calculating last year tax base as per a separate report in more detail as part of these papers.

At the current band D tax rate of £138.55, the tax base for this year is 7476.4 which is a reduction last year tax base.

The current shortfall is £64,972.00 which has reduced from £92.759.00 as per the amendments made since 4<sup>th</sup> December 2019.

To cover the current shortfall, we would need to increase the band D tax rate by 6.3% which is an additional £8.73 per year bring band D to £147.28.